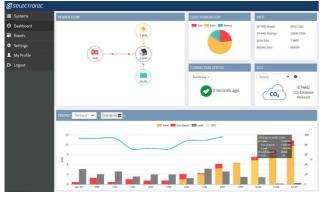

0

- Real time animated power flow of the SP PRO system
- Ø Remotely connected with data saved on the Cloud
- Ø Quick view of system events log, including informative and fault condition
- ${\it i}$  View the reductions of C02 emission of different states of Australia
- Ø Compatible with different size of screens of Desktop, Laptop and Mobile devices
- Ø Small, lightweight, wall mounted unit to integrate with SP PRO system



McNae Electrical Solutions Ltd MAIL | PO Box 9086, Palmerston North 4441 OFFICE | 451 Kairanga Bunnythorpe Rd, RD8, Palmerston North 4478 T | 06 3570405 W | mcnae.co.nz

E | info@mcnae.co.nz



Grid Independence | Outstanding Reliability | Ultimate Flexibility

+61 3 9727 6600 | www.selectronic.com.au | facebook.com/SelectronicAustralia



## Select.live Screenshots





Off-Grid System

On-Grid System With Generator

## Select.live Specifications

| Connections available        | WiFi and Ethernet                                                                 |
|------------------------------|-----------------------------------------------------------------------------------|
| Wireless                     | 802.11b/g/n Wi-Fi 2.4GHz                                                          |
| Wireless range               | 100m max Line of site. Site specific.                                             |
| Wired connectivity           | Serial RS232, 10/100 Ethernet                                                     |
| Wired connection length      | Up to 5m for Serial RS232                                                         |
| Graph shows