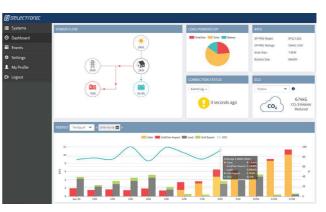

- Real time animated power flow of the SP PRO system
- Ø Remotely connected with data saved on the Cloud
- Ø Quick view of system events log, including informative and fault condition
- ${\it i}$  View the reductions of C02 emission of different states of Australia
- Ø Compatible with different size of screens of Desktop, Laptop and Mobile devices
- Ø Small, lightweight, wall mounted unit to integrate with SP PRO system



McNae Electrical Solutions Ltd MAIL | PO Box 9086, Palmerston North 4441 OFFICE | 451 Kairanga Bunnythorpe Rd, RD8, Palmerston North 4478 T | 06 3570405 W | mcnae.co.nz

E | info@mcnae.co.nz



Grid Independence | Outstanding Reliability | Ultimate Flexibility

+61 3 9727 6600 | www.selectronic.com.au | facebook.com/SelectronicAustralia



## Select.live Screenshots





Off-Grid System

On-Grid System With Generator

## Select.live Specifications

| Connections available        | WiFi and Ethernet                                                                 |
|------------------------------|-----------------------------------------------------------------------------------|
| Wireless                     | 802.11b/g/n Wi-Fi 2.4GHz                                                          |
| Wireless range               | 100m max Line of site. Site specific.                                             |
| Wired connectivity           | Serial RS232, 10/100 Ethernet                                                     |
| Wired connection length      | Up to 5m for Serial RS232                                                         |
| Graph shows