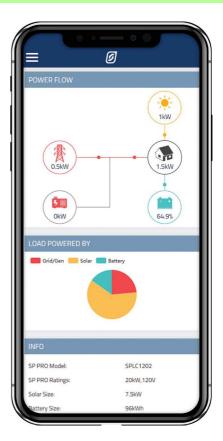

## Product Highlights

- Easy, user friendly and animated dashboard
- Ø Real time animated power flow of the SP PRO system

SELECT.live

Historical bar and line graphs of energies and battery SoC, ranging from hourly to years

10

- Real time animated power flow of the SP PRO system
- Ø Remotely connected with data saved on the Cloud
- Ø Quick view of system events log, including informative and fault condition
- ${\it i}$  View the reductions of C02 emission of different states of Australia
- Ø Compatible with different size of screens of Desktop, Laptop and Mobile devices
- Ø Small, lightweight, wall mounted unit to integrate with SP PRO system